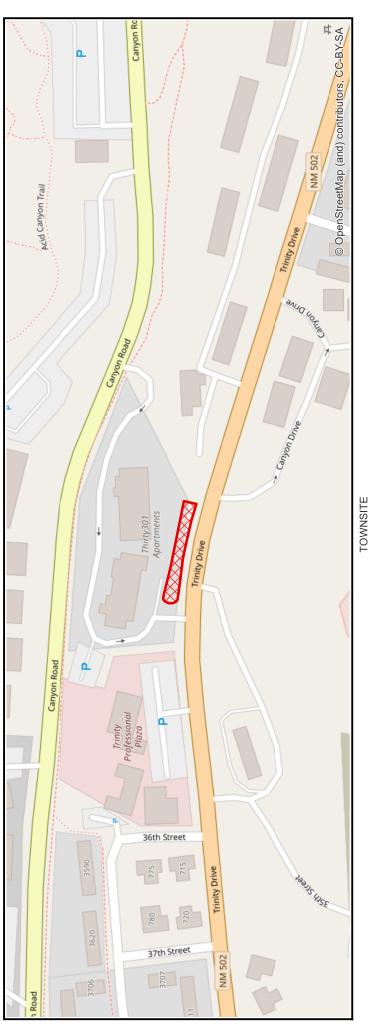

## **TEMPORARY SIGN FORM - ATTACHMENT**

w w

Temporary signs may only be placed on public lands or public rights -of-way in designaged temporary signage zones as shown in red on the Temporary Sign Form Attachment(s).

## **TEMPORARY SIGN FORM - ATTACHMENT**

Temporary signs may only be placed on public lands or public rights -of-way in designaged temporary signage zones as shown in red on the Temporary Sign Form Attachment(s).