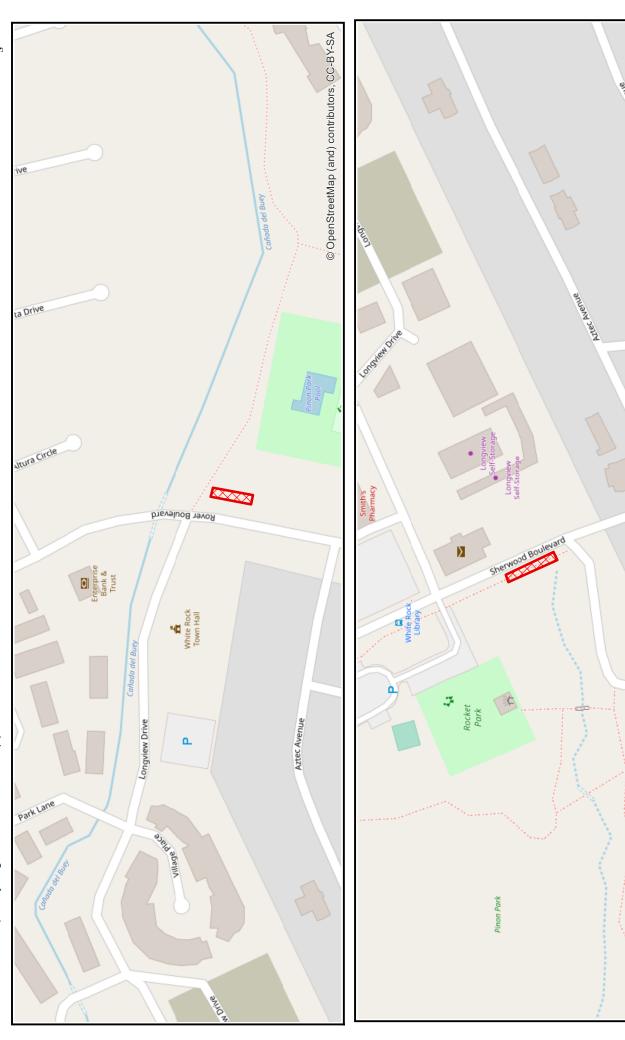

## **TEMPORARY SIGN FORM - ATTACHMENT**

w w

Temporary signs may only be placed on public lands or public rights -of-way in designaged temporary signage zones as shown in red on the Temporary Sign Form Attachment(s).

## **TEMPORARY SIGN FORM - ATTACHMENT**

Temporary signs may only be placed on public lands or public rights -of-way in designaged temporary signage zones as shown in red on the Temporary Sign Form Attachment(s).

© OpenStreetMap (and) contributors, CC-BY-SA