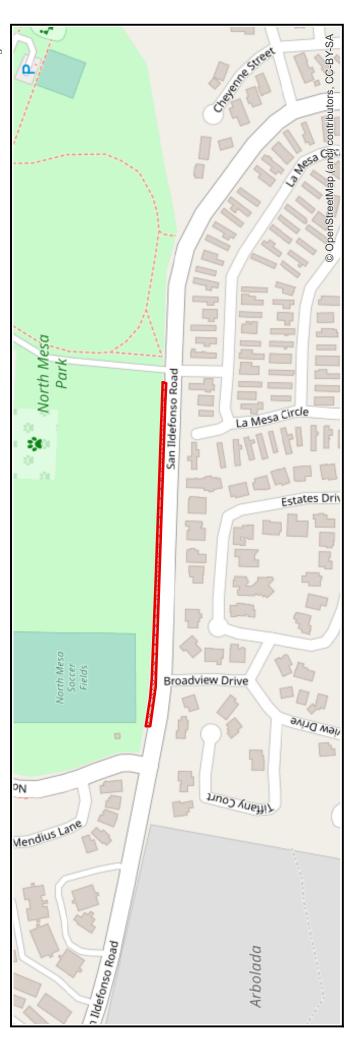

## **TEMPORARY SIGN FORM - ATTACHMENT**

w w

Temporary signs may only be placed on public lands or public rights -of-way in designaged temporary signage zones as shown in red on the Temporary Sign Form Attachment(s).

## **TEMPORARY SIGN FORM - ATTACHMENT**

Temporary signs may only be placed on public lands or public rights -of-way in designaged temporary signage zones as shown in red on the Temporary Sign Form Attachment(s).