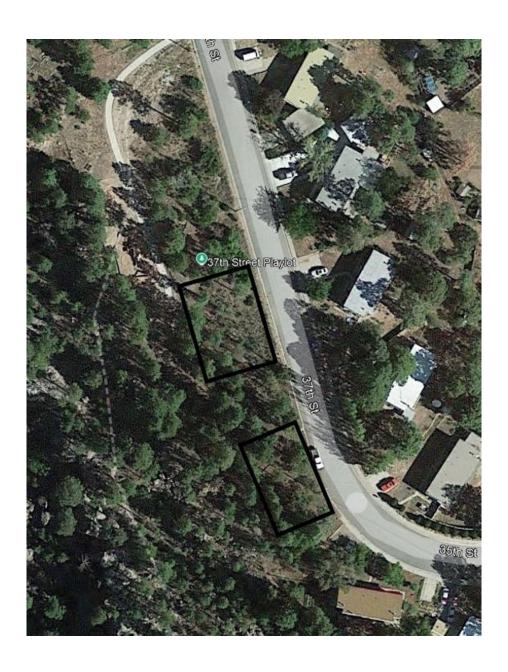

| Ref.<br>No. | Modification and/or Question                                                                                                                                                                                                                                                              | Answers                                                                                                                                                                                                                   |
|-------------|-------------------------------------------------------------------------------------------------------------------------------------------------------------------------------------------------------------------------------------------------------------------------------------------|---------------------------------------------------------------------------------------------------------------------------------------------------------------------------------------------------------------------------|
| 1.          | This Addendum No. 1 provides the aerial view of the 37 <sup>th</sup> Street Play Lot and Staging Area. See attached.                                                                                                                                                                      |                                                                                                                                                                                                                           |
| 2.          | This Addendum No. 1 extends the closing date of the IFB from June 3, 2025, to June 10, 2025.                                                                                                                                                                                              |                                                                                                                                                                                                                           |
| 4.          | What traffic control will be required for the 37th Street playlot?                                                                                                                                                                                                                        | This is a residential neighborhood. The Contractor must develop a traffic control plan and submit it to the County Project Manager. The plan will be reviewed by the Project Manager and Public Works staff for approval. |
| 5.          | Technical Specifications A - 37 <sup>th</sup> Street Playlot Renovation Drawings, sheets LS101 and LS102 OMIT Keyed Note #9 (Construct 6" Concrete Edger per detail AS/LS501). This item is neither located on the plans nor included on the Bid Form. It is not included in the project. |                                                                                                                                                                                                                           |
| 6.          | Technical Specifications A - 37 <sup>th</sup> Street Playlot Renovation Drawings, sheets LS501 OMIT detail A2 (6" Concrete Edger). This item is neither located on the plans nor included on the bid form, It is not included in the project.                                             |                                                                                                                                                                                                                           |
| 7.          | Technical Specifications B - Piñon Park<br>Renovation Drawings, Sheet LS101, Keyed<br>Note #15, Tabular Boulder Bridge shall be<br>Classic Grey Limestone as available from<br>New Mexico Travertine or approved equal.                                                                   |                                                                                                                                                                                                                           |
| 8.          | Technical Specifications B - Piñon Park<br>Renovation Drawings, Sheet LS101, Keyed<br>Noted #31 is obstructed. It reads, "Play<br>Equipment Use Area."                                                                                                                                    |                                                                                                                                                                                                                           |
| 9.          | This Addendum No. 1 provides Piñon Park drawings sheet LS502. See attached.                                                                                                                                                                                                               |                                                                                                                                                                                                                           |

# 37<sup>th</sup> Street Play Lot Aerial View and Staging Area