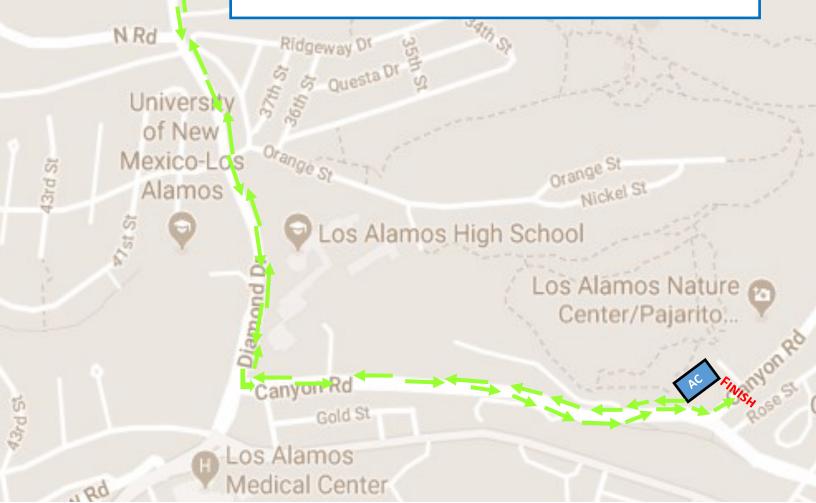

## **2024 LA TRI RUN COURSE**

**Golf Course** 

- CLOSED COURSE: Canyon Road is fully closed and Runners have the sidewalk and bike lane on and Diamond Drive.
- **OUT & BACK:** Outbound and inbound runners are on the same course.
- **CYCLISTS:** Cyclists will be returning and entering the Transition Zone as runners are on the course, so watch for the cross over for Inbound Runners (will be well-marked and staffed) before the Bike Dismount area.
- WATER STATION/RUN TURN-AROUND: The Run turn-around will be have a water station and be staffed with volunteers.
- FINISH LINE / FOOD / REFRESHMENTS: At the finish line please hand over your timing chip. This area will have food and beverages for all participants. It's also where the awards will start at 10AM.