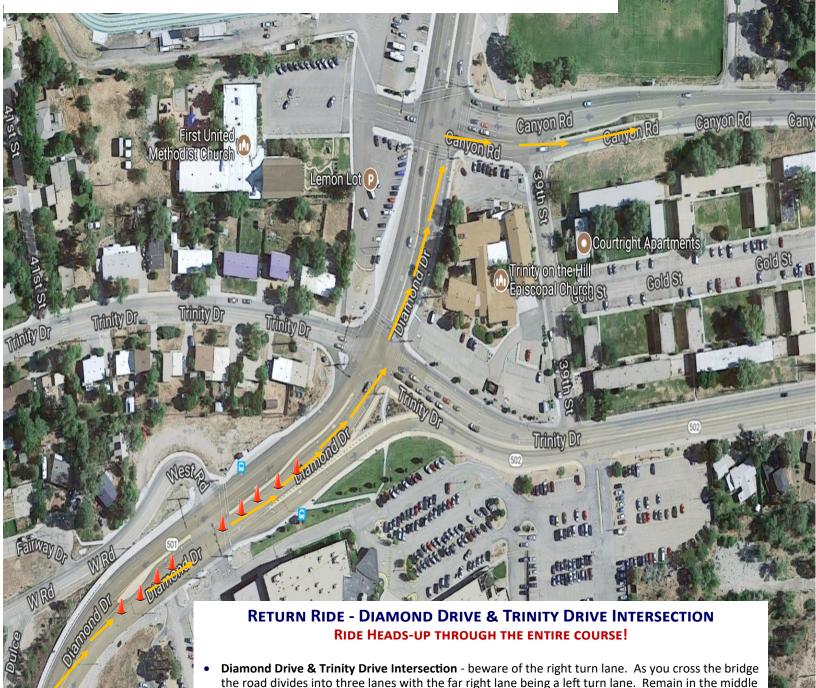

## 2024 LA TRIATHLON RETURN Diamond Drive & Trinity Drive Intersection

lane and then move over into the designated bike lane.

• **NEUTRAL ZONE** - **NO PASSING:** Inbound from Omega Bridge to the right turn onto Canyon Road is a neutral zone; no passing allowed. This is a high-traffic area with two main street lights and turning traffic, and cyclists are reaching high speeds so this is for your safety.