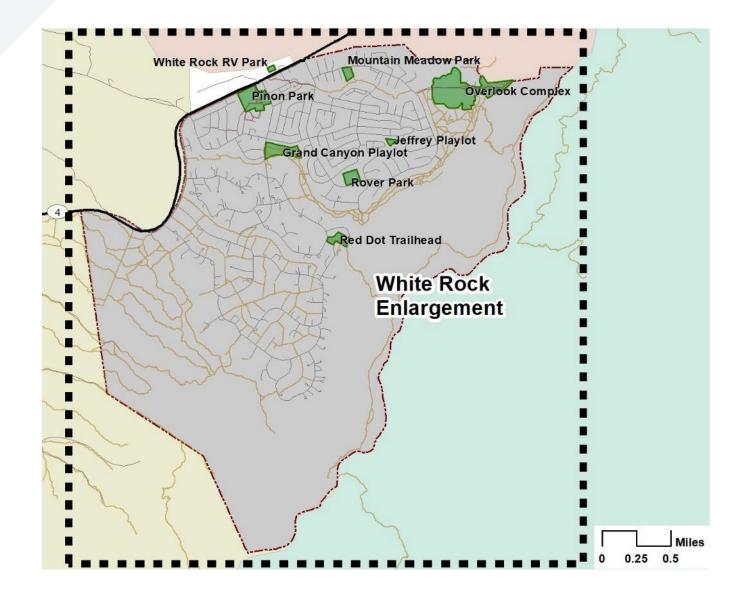

## Inventory & Level of Service





## Los Alamos County System





#### **White Rock**





#### Los Alamos







**Site Visits** 











#### Trail wayfinding

- Many of the trailhead kiosks need updated
- Distinguish or formalize trailheads and trail access points
- Develop consistent standards
  - ADA access
  - Picnic tables
  - Playground surfacing and curbing
  - Park pathways and trails
- Many park parking lots are in poor condition
- Many grass/turf and fields areas are in very poor condition
- Other Providers
  - Some schools are open and accessible other grounds are not
  - Private swimming pool facilities are very dated

















|                                                                               |                                                                                                                                        |