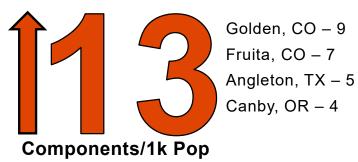

# **GRASP®** Benchmarking

(With Comparable Population)

Park per 1,000 People

Fruita, CO – 1.7 Canby, OR – 1.2 Golden, CO – 1.2 Angleton, TX – .7

Gold Fruit Can Ang

Golden, CO – 25 Fruita, CO – 23 Canby, OR – 23 Angleton, TX – 13