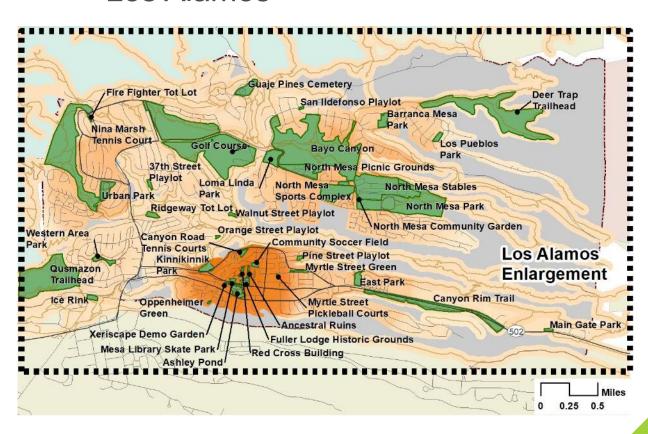

| 1012           | 403                           |                                          |                 |                                        |
| Acres to add of developed Parks                                     |              |                | 11                            |                                          |                 |                                        |
| growth                                                              | eemetery, or |                | 11                            | /eloped                                  | parcel          | s                                      |

#### System Analysis

A Look at Distribution, Equity and Gaps





#### 10 - min Walk

GRASP® Walkability Analysis



#### ■ White Rock



#### ▲ Los Alamos



#### **GRASP®** Walkable Access

Highest Value Area





# GRASP® Walkable Target

# GRASP® Walkable Target



0.25 0.5



0.25 0.5

#### **GRASP® Walkable Access**



#### % of Population with Walkable Access to Outdoor Recreation



|             | 2021       | % of 2021 by  | 2026 Projected | % of 2026 Population by |        | Median<br>ousehold |                        |             |
|-------------|------------|---------------|----------------|-------------------------|--------|--------------------|------------------------|-------------|
| Walkability | Population | Service Level |                | Service Level           | Income |                    | <b>Diversity Index</b> | Crime Index |
| No Service  | 1,650      | 9%            | 1,688          | 9%                      | \$