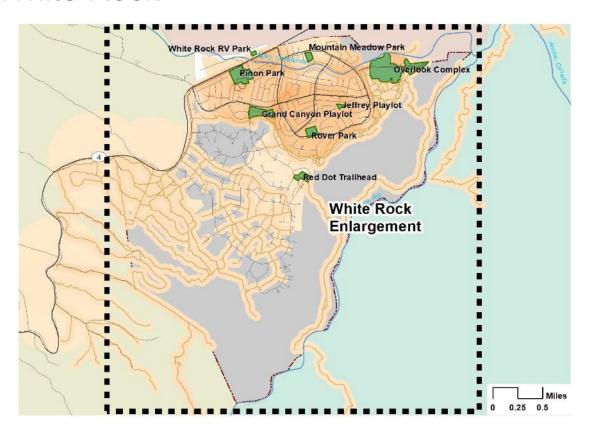

acres with growth |              | 1012           | 403                           |                                          |                 |                                        |
| Acres to add of developed Parks                                     |              |                | 11                            |                                          |                 |                                        |
| growth                                                              | eemetery, or |                | 11                            | /eloped                                  | parcel          | s                                      |

#### System Analysis

A Look at Distribution, Equity and Gaps





#### 10 - min Walk

GRASP® Walkability Analysis



#### ■ White Rock



#### ▲ Los Alamos



#### **GRASP®** Walkable Access

Highest Value Area





# GRASP® Walkable Target

# GRASP® Walkable Target



0.25 0.5



0.25 0.5

#### **GRASP® Walkable Access**



#### % of Population with Walkable Access to Outdoor Recreation



|             | 2021       | % of 2021 by  | 2026 Projected | % of 2026 Population by |        | Median<br>ousehold |                        |             |
|-------------|------------|---------------|----------------|-------------------------|--------|--------------------|------------------------|-------------|
| Walkability | Population | Service Level |                | Service Level           | Income |                    | <b>Diversity Index</b> | Crime Index |
| No Service  | 1,650      | 9%            | 1,688          | 9%