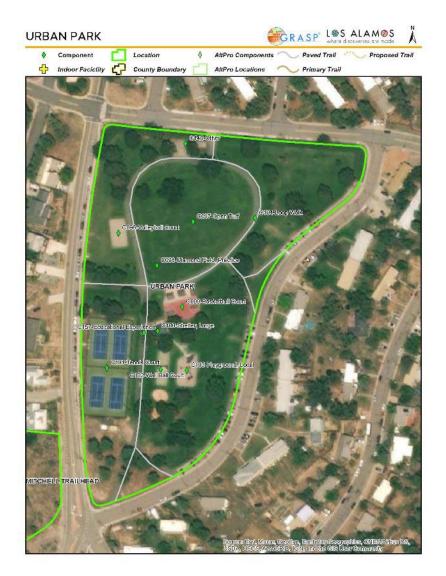

|                                                                               |                                                                                                                                        |                         |           |                             |                               | URBAN PAR                                                                                                                                                                                                  |
|-------------------------------------------------------------------------------|----------------------------------------------------------------------------------------------------------------------------------------|-------------------------|-----------|-----------------------------|-------------------------------|------------------------------------------------------------------------------------------------------------------------------------------------------------------------------------------------------------|
| nitial Ir                                                                     | ventory Date:                                                                                                                          | 3/4/2                   | 2022      |                             |                               |                                                                                                                                                                                                            |
|                                                                               | al Neighborhood                                                                                                                        |                         | ommunity  | Approximate Pa              | rk Acreage:                   | 9                                                                                                                                                                                                          |
| GR                                                                            | ASPIR Score                                                                                                                            | GRASP                   | ® Score   | Owner                       |                               | Los Alam                                                                                                                                                                                                   |
|                                                                               |                                                                                                                                        |                         |           |                             |                               |                                                                                                                                                                                                            |
|                                                                               | Fountains                                                                                                                              |                         | Shade     | CONTROL (111-122)           | 2                             | Design and Ambian                                                                                                                                                                                          |
| Seating                                                                       |                                                                                                                                        |                         | Frail Con |                             | 0                             |                                                                                                                                                                                                            |
| BBQ Gril                                                                      | 550                                                                                                                                    |                         | Park Acc  | ess                         | 2                             |                                                                                                                                                                                                            |
|                                                                               | r-Up Station                                                                                                                           |                         | Parking   |                             | 2                             |                                                                                                                                                                                                            |
| Security                                                                      |                                                                                                                                        |                         | Seasona   | l Plantings                 | 0                             |                                                                                                                                                                                                            |
| Bike Parl                                                                     | king                                                                                                                                   |                         | Omamer    | ital Plantings              | 1                             |                                                                                                                                                                                                            |
| Restroon                                                                      | ns                                                                                                                                     | 2 F                     | pienie Ta | bles                        | 2                             |                                                                                                                                                                                                            |
| Diverse o                                                                     | omponents in en aging n                                                                                                                | eighborhood p           | ark       |                             |                               |                                                                                                                                                                                                            |
|                                                                               | omponents in en aging n                                                                                                                | eighborhood p           |           | Neighborhood<br>Score       |                               | Components with Sco                                                                                                                                                                                        |
|                                                                               |                                                                                                                                        |                         |           | Neighborhood<br>Score       | Community<br>Score            | General Commen Components with Sco                                                                                                                                                                         |
| MAPID                                                                         | Component                                                                                                                              | Quantity                |           | Score                       | Score                         | Components with Sco                                                                                                                                                                                        |
| MAPID<br>L013                                                                 | Component<br>PARCEL                                                                                                                    | Quantity                |           | Score<br>2                  | Score<br>2                    | Components with Sco                                                                                                                                                                                        |
| <b>MAPID</b><br>L013<br>C157                                                  | Component PARCEL Educational Experience                                                                                                | Quantity                |           | Score<br>2<br>2             | Score<br>2<br>2               | Components with Sco                                                                                                                                                                                        |
| <b>MAPID</b><br>L013<br>C167<br>C146                                          | Component PARCEL Educational Experience Other                                                                                          | Quantity  1 1 1         |           | Score 2 2 1                 | 2<br>2<br>1                   | Components with Sco                                                                                                                                                                                        |
| MAPID<br>L013<br>C167<br>C146<br>C104                                         | Component PARCEL Educational Experience Other Loop Welk                                                                                | Quantity  1  1  1       |           | 2<br>2<br>1<br>2            | 2<br>2<br>1<br>2              | Components with Sco<br>Comments  Born learning interpretive signage What is this? Raised gravel bed                                                                                                        |
| MAPID<br>L013<br>C167<br>C146<br>C104<br>C103                                 | Component PARCEL Educational Experience Other Loop Welk Playground, Local                                                              | Quantity  1  1  1       |           | Score 2 2 1 1 2 1           | 2<br>2<br>1<br>2              | Components with Sco<br>Comments  Born learning interpretive signage What is this? Raised gravel bed  Sand surface                                                                                          |
| MAPID<br>L013<br>C167<br>C146<br>C104<br>C103<br>C102                         | Component PARCEL Edurational Experience Other Loop Welk Playground, Local Well Bell Court                                              | Quantity  1  1  1  1  2 | Lights    | Score 2 2 1 2 1 1 1 1 1     | 2 2 1 2 1 1 1 1 1             | Components with Sco Comments Born learning interpretive signage What is this? Raised gravel bed Sand surface Concrete wall on pad Lighting improvement planned and                                         |
| MAPID<br>L013<br>C167<br>C146<br>C104<br>C103<br>C102<br>C101                 | Component PARCEL Educational Experience Other Loop Welk Playground, Local Wall Bell Court Tennis Court                                 | Quantity  1 1 1 1 2 4   | Lights    | Score 2 2 1 1 2 1 1 3 3     | Score 2 2 1 2 1 1 1 1 3       | Components with Sco Comments Born learning interpretive signage What is this? Raised gravel bed Sand surface Concrete wall on pad Lighting improvement planned and                                         |
| MAPID<br>L013<br>C167<br>C146<br>C104<br>C103<br>C102<br>C101                 | Component PARCEL Educational Experience Other Loop Welk Playground, Local Well Bell Court Tennis Court Sheiter, Large                  | Quantity  1 1 1 2 4     | Lights    | Score 2 2 1 1 2 1 1 3 2 2   | Score 2 2 1 2 1 1 3 3 2 2     | Components with Sco Comments Born learning interpretive signage What is this? Raised gravel bed Sand surface Concrete wall on pad Lighting improvement planned and funded for spring 2022                  |
| MAPID<br>L013<br>C167<br>C146<br>C104<br>C103<br>C102<br>C101<br>C100<br>C009 | Component PARCEL Educational Experience Other Loop Welk Playground, Local Wall Ball Court Tennis Court Shelter, Large Basketball Court | Quantity  1 1 1 2 4     | Lights    | Score 2 2 1 1 2 1 1 3 2 2 2 | Score 2 2 1 1 2 1 1 3 3 2 2 2 | Components with Sco Comments Born learning interpretive signage What is this? Raised gravel bed Sand surface Concrete wall on pad Lighting improvement planned and funded for spring 2022 Cracking surface |