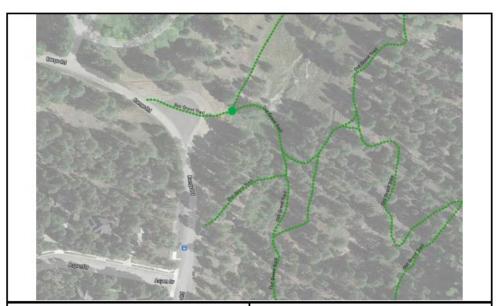

## Mapping Trailheads and Trail **Access Points**

**Total Score: 1.7** 

**Evaluation of Trailhead Design and Ambiance** 

|                              | Overall Ambiance &<br>Design (1-3) |
|------------------------------|------------------------------------|
| Trailhead/Trail Access Point | 1                                  |