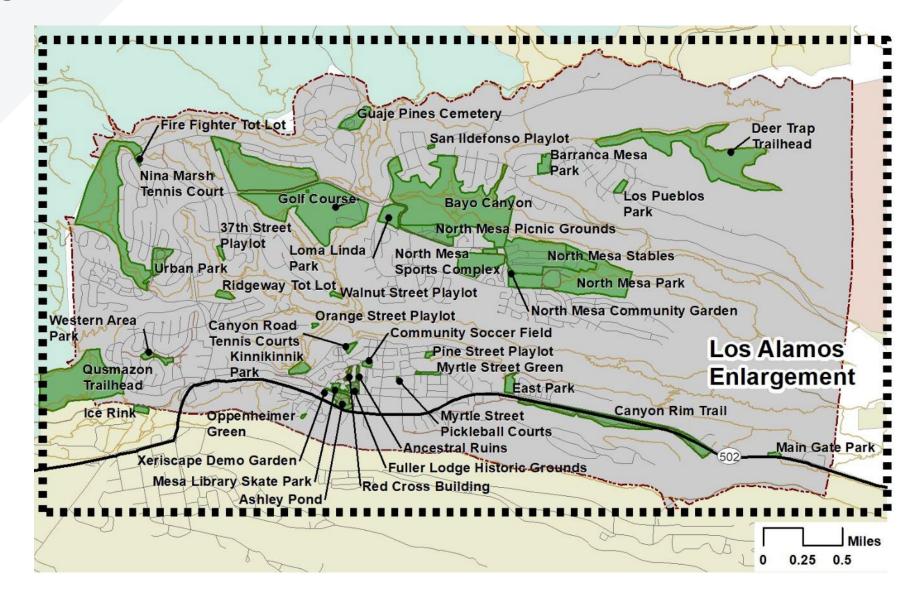

## Inventory & Level of Service





## Los Alamos County System





#### **White Rock**





#### Los Alamos







**Site Visits** 











#### Trail wayfinding

- Many of the trailhead kiosks need updated
- Distinguish or formalize trailheads and trail access points
- Develop consistent standards
  - ADA access
  - Picnic tables
  - Playground surfacing and curbing
  - Park pathways and trails
- Many park parking lots are in poor condition
- Many grass/turf and fields areas are in very poor condition
- Other Providers
  - Some schools are open and accessible other grounds are not
  - Private swimming pool facilities are very dated

















|                                                                               |                                                                                                                                        |                         |