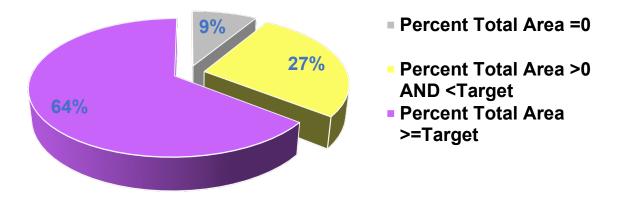

#### % of Population with Walkable Access to Outdoor Recreation

|             | 2021       | % of 2021 by  | 2026 Projected | % of 2026 Population by |        | Median<br>ousehold |                        |             |
|-------------|------------|---------------|----------------|-------------------------|--------|--------------------|------------------------|-------------|
| Walkability | Population | Service Level |                | Service Level           | Income |                    | <b>Diversity Index</b> | Crime Index |
| No Service  | 1,650      | 9%            | 1,688          | 9%                      | \$     | 154,451            | 54.6                   | 39          |
| Low Service | 5,133      | 27%           | 5,289          | 27%                     | \$     | 114,975            | 57.4                   | 41          |
| Target      | 12,265     | 64%           | 12,605         | 64%                     | \$     | 124,226            | 59.9                   | 27          |