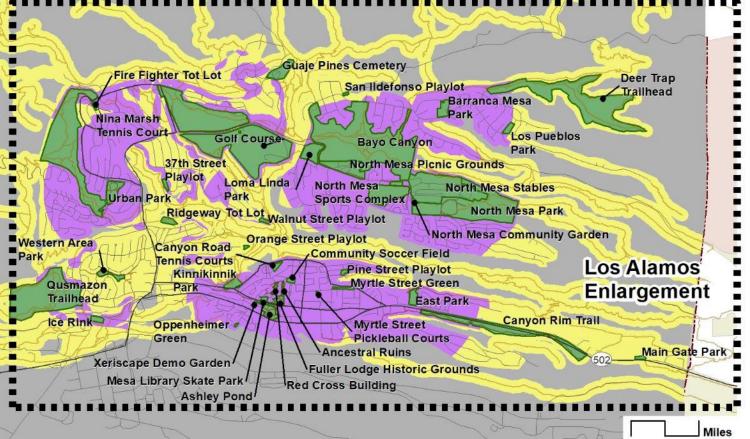

#### Los Alamos

**Site Visits** 

| MYRTLE STREET PICKLEBALL    |     |       |
|-----------------------------|-----|-------|
| COURTS                      | 3   | 0.2   |
| NINA MARSH TENNIS COURT     | 3   | 0.2   |
| PINE STREET PLAYLOT         | 3   | 1.0   |
| XERISCAPE DEMO GARDEN       | 3   | 0.5   |
| BAYO CANYON TRAILHEAD       | 2   | 146.3 |
| DEER TRAP TRAILHEAD         | 2   | 88.7  |
| ICE RINK                    | 2   | 2.4   |
| LOMA LINDA PARK             | 2   | 9.9   |
| MITCHELL TRAILHEAD          | 2   | 90.3  |
| ORANGE STREET PLAYLOT       | 2   | 0.5   |
| RED CROSS BUILDING          | 2   | 1.2   |
| FIRE FIGHTER PARK TOT LOT   | 1   | 0.4   |
| GUAJE PINES CEMETERY        | 1   | 8.7   |
| MYRTLE STREET GREEN         | 1   | 1.5   |
| NORTH MESA COMMUNITY GARDEN | 1   | 0.5   |
| NORTH MESA RV STORAGE       | 1   | 1.8   |
| OPPENHEIMER GREEN           | 1   | 0.3   |
| QUEMAZON TRAILHEAD          | 1   | 79.4  |
| SAN ILDEFONSO PLAYLOT       | 1   | 0.5   |
| LOS PUEBLOS PARK            | 0   | 2.3   |
| LOS ALAMOS SUBTOTALS:       | 164 | 880.2 |
|                             |     |       |