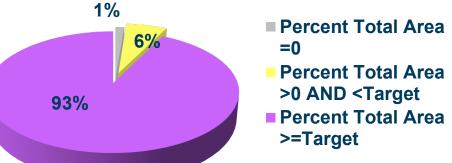

-|--------------------|------------------------|-------------|
| Walkability | Population | Service Level |                | Service Level           | Income |                    | <b>Diversity Index</b> | Crime Index |
| No Service  | 1,650      | 9%            | 1,688          | 9%                      | \$     | 154,451            | 54.6                   | 39          |
| Low Service | 5,133      | 27%           | 5,289          | 27%                     | \$     | 114,975            | 57.4                   | 41          |
| Target      | 12,265     | 64%           | 12,605         | 64%                     | \$     | 124,226            | 59.9                   | 27          |

#### **GRASP®** Neighborhood Access



#### % of Population with Neighborhood Access to Outdoor Recreation