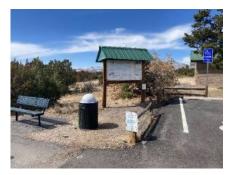

#### 21. Rendija Canyon Trailhead

Along Range Rd

**Evaluation of Comfort and Convenience Features** 

| Component           | Count | Condition, Comfort & Convenience (0-3) |
|---------------------|-------|----------------------------------------|
| Trailhead Signage   | 0     | 0                                      |
| Parking             | 1     | 2                                      |
| Directional Signage | 1     | 2                                      |
| Shade               | 0     | 0                                      |
| Informational Kiosk | 0     | 0                                      |
| Trash Receptacles   | 0     | 0                                      |
| Restrooms           | 0     | 0                                      |
| Lights              | 0     | 0                                      |
| Seating             | 0     | 0                                      |
| Water Fountain      | 0     | 0                                      |
| Dog Pick-Up Station | 0     | 0                                      |
| TOTAL               | 2     | 4                                      |

#### Comments:

- · As a primary access point to the Rendija Canyon Trail and with an existing undeveloped parking area, this access point could be a high priority candidate for trailhead amenity improvements
- · Currently this trailhead lacks most amenities and proper/standard signage