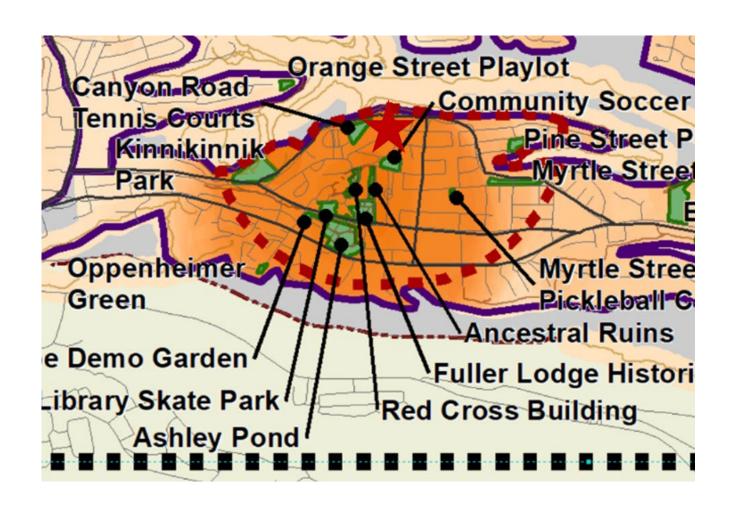

|                                          |                 |                                        |
| Acres to add of developed Parks                                     |              |                | 11                            |                                          |                 |                                        |
| growth                                                              | eemetery, or |                | 11                            | /eloped                                  | parcel          | s                                      |

#### System Analysis

A Look at Distribution, Equity and Gaps





#### 10 - min Walk

GRASP® Walkability Analysis



#### ■ White Rock



#### ▲ Los Alamos



#### **GRASP®** Walkable Access

Highest Value Area





# GRASP® Walkable Target

# GRASP® Walkable Target



0.25 0.5



0.25 0.5

#### **GRASP® Walkable Access**



#### % of Population with Walkable Access to Outdoor Recreation



|             | 2021       | % of 2021 by  | 2026 Projected | % of 2026 Population by |        | Median<br>ousehold |                        |             |
|-------------|------------|---------------|----------------|-------------------------|--------|--------------------|------------------------|-------------|
| Walkability | Population | Service Level |                | Service Level           | Income |                    | <b>Diversity Index</b> | Crime Index |
| No Service  | 1,650      | 9%            | 1,688          | 9%                      | \$     | 154,451            | 54.6                   | 39