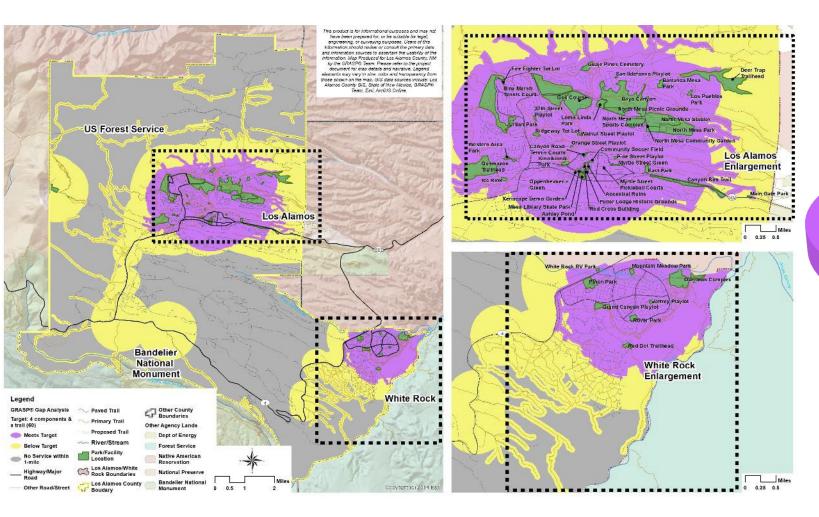

#### ■ White Rock

#### ▲ Los Alamos

#### **GRASP®** Walkable Access

Highest Value Area

# GRASP® Walkable Target

# GRASP® Walkable Target

0.25 0.5

0.25 0.5

#### **GRASP® Walkable Access**