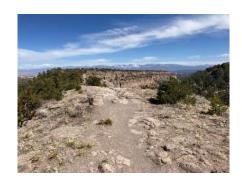

#### ▲ NOTEWORTHY:

Centrally located, especially scenic, and hidden-gem trails offer improvement opportunities to take advantage of a unique and multipurpose trail system

#### **▲ INITIAL THOUGHTS:**

Some incredibly scenic trailheads & trail access points could be made more accessible and better utilized with basic improvements like shade, seating and signage. A mix of paved, gravel, and rugged trails offer users a variety of recreation and transportation options; wayfinding signage throughout could help trail users navigate this extensive and varied system and take advantage of lesser-known gems. High-traffic, centrally-located trailheads and access points could be prioritized to encourage alternative transportation and make residents/visitors more aware of the trail network.