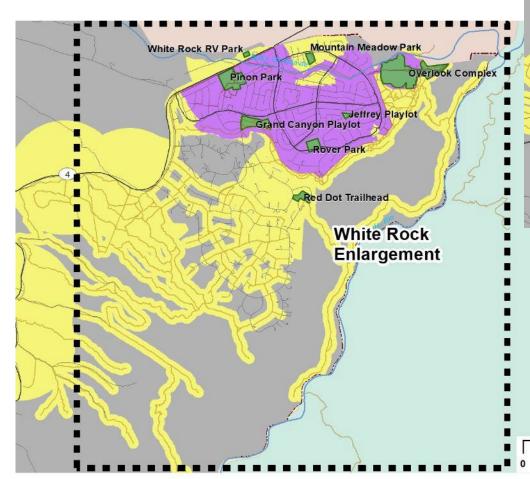

#### **White Rock**

### Inventory Summary

| GRAND CANYON PLAYLOT  | 4   | 12.7  |
|-----------------------|-----|-------|
| JEFFREY PLAYLOT       | 3   | 1.6   |
| MOUNTAIN MEADOW PARK  | 3   | 3.4   |
| OVERLOOK COMPLEX      | 23  | 54.7  |
| PINON PARK            | 10  | 18.9  |
| RED DOT TRAILHEAD     | 1   | 6.2   |
| ROVER PARK            | 11  | 6.2   |
| WHITE ROCK RV PARK    | 2   | 1.2   |
| WHITE ROCK SUBTOTALS: | 57  | 104.9 |
| TOTALS:               | 221 | 985.1 |