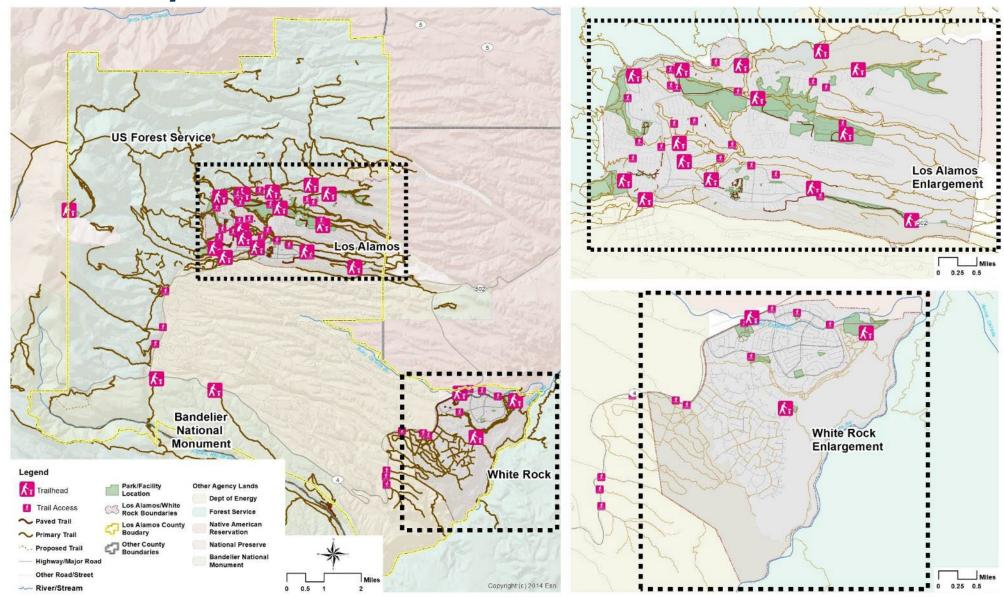

## Los Alamos County System

#### **White Rock**

#### Los Alamos

**Site Visits** 

# Mapping Location and Quality of Components