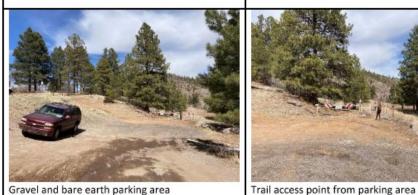

▲ NOTEWORTHY:

Centrally located, especially scenic, and hidden-gem trails offer improvement opportunities to take advantage of a unique and multipurpose trail system

#### **▲ INITIAL THOUGHTS:**

Some incredibly scenic trailheads & trail access points could be made more accessible and better utilized with basic improvements like shade, seating and signage. A mix of paved, gravel, and rugged trails offer users a variety of recreation and transportation options; wayfinding signage throughout could help trail users navigate this extensive and varied system and take advantage of lesser-known gems. High-traffic, centrally-located trailheads and access points could be prioritized to encourage alternative transportation and make residents/visitors more aware of the trail network.















Gravel and bare earth parking area

Directional signage at access point





Name:

#### 21. Rendija Canyon Trailhead

Along Range Rd

**Evaluation of Comfort and Convenience Features** 

| Component           | Count | Condition, Comfort & Convenience (0-3) |
|---------------------|-------|----------------------------------------|
| Trailhead Signage   | 0     | 0                                      |
| Parking             | 1     | 2                                      |
| Directional Signage | 1     | 2                                      |
| Shade               | 0     | 0                                      |
| Informational Kiosk | 0     | 0                                      |
| Trash Receptacles   | 0     | 0                                      |
| Restrooms           | 0